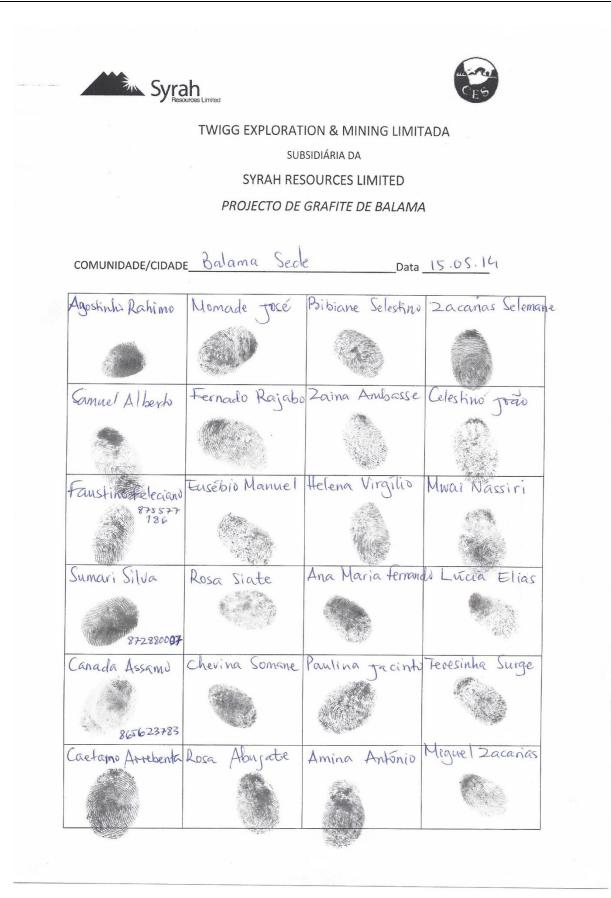

## TWIGG EXPLORATION & MINING LIMITADA

SUBSIDIÁRIA DA

SYRAH RESOURCES LIMITED

### PROJECTO DE GRAFITE DE BALAMA

COMUNIDADE/CIDADE Balama Sede Data 15.05.14

| the Arlindo Sun | na Mualandhe<br>Zumane Bumbi                                                                                                                                                                                                                                                                                                                                                                                                                                                                                                                                                                                                                                                                                                                                                                                                                                                                                                                                                                                                                                                                                                                                                                                                                                                                                                                                                                                                                                                                                                                                                                                                                                                                                                                                                                                                                                                       | VZ |  |
|-----------------|------------------------------------------------------------------------------------------------------------------------------------------------------------------------------------------------------------------------------------------------------------------------------------------------------------------------------------------------------------------------------------------------------------------------------------------------------------------------------------------------------------------------------------------------------------------------------------------------------------------------------------------------------------------------------------------------------------------------------------------------------------------------------------------------------------------------------------------------------------------------------------------------------------------------------------------------------------------------------------------------------------------------------------------------------------------------------------------------------------------------------------------------------------------------------------------------------------------------------------------------------------------------------------------------------------------------------------------------------------------------------------------------------------------------------------------------------------------------------------------------------------------------------------------------------------------------------------------------------------------------------------------------------------------------------------------------------------------------------------------------------------------------------------------------------------------------------------------------------------------------------------|----|--|
|                 |                                                                                                                                                                                                                                                                                                                                                                                                                                                                                                                                                                                                                                                                                                                                                                                                                                                                                                                                                                                                                                                                                                                                                                                                                                                                                                                                                                                                                                                                                                                                                                                                                                                                                                                                                                                                                                                                                    |    |  |
| 1. A.           | and the second sec |    |  |
|                 |                                                                                                                                                                                                                                                                                                                                                                                                                                                                                                                                                                                                                                                                                                                                                                                                                                                                                                                                                                                                                                                                                                                                                                                                                                                                                                                                                                                                                                                                                                                                                                                                                                                                                                                                                                                                                                                                                    |    |  |
|                 |                                                                                                                                                                                                                                                                                                                                                                                                                                                                                                                                                                                                                                                                                                                                                                                                                                                                                                                                                                                                                                                                                                                                                                                                                                                                                                                                                                                                                                                                                                                                                                                                                                                                                                                                                                                                                                                                                    |    |  |
|                 |                                                                                                                                                                                                                                                                                                                                                                                                                                                                                                                                                                                                                                                                                                                                                                                                                                                                                                                                                                                                                                                                                                                                                                                                                                                                                                                                                                                                                                                                                                                                                                                                                                                                                                                                                                                                                                                                                    |    |  |
|                 |                                                                                                                                                                                                                                                                                                                                                                                                                                                                                                                                                                                                                                                                                                                                                                                                                                                                                                                                                                                                                                                                                                                                                                                                                                                                                                                                                                                                                                                                                                                                                                                                                                                                                                                                                                                                                                                                                    |    |  |
|                 |                                                                                                                                                                                                                                                                                                                                                                                                                                                                                                                                                                                                                                                                                                                                                                                                                                                                                                                                                                                                                                                                                                                                                                                                                                                                                                                                                                                                                                                                                                                                                                                                                                                                                                                                                                                                                                                                                    |    |  |
|                 |                                                                                                                                                                                                                                                                                                                                                                                                                                                                                                                                                                                                                                                                                                                                                                                                                                                                                                                                                                                                                                                                                                                                                                                                                                                                                                                                                                                                                                                                                                                                                                                                                                                                                                                                                                                                                                                                                    |    |  |
|                 |                                                                                                                                                                                                                                                                                                                                                                                                                                                                                                                                                                                                                                                                                                                                                                                                                                                                                                                                                                                                                                                                                                                                                                                                                                                                                                                                                                                                                                                                                                                                                                                                                                                                                                                                                                                                                                                                                    |    |  |
|                 |                                                                                                                                                                                                                                                                                                                                                                                                                                                                                                                                                                                                                                                                                                                                                                                                                                                                                                                                                                                                                                                                                                                                                                                                                                                                                                                                                                                                                                                                                                                                                                                                                                                                                                                                                                                                                                                                                    |    |  |
|                 |                                                                                                                                                                                                                                                                                                                                                                                                                                                                                                                                                                                                                                                                                                                                                                                                                                                                                                                                                                                                                                                                                                                                                                                                                                                                                                                                                                                                                                                                                                                                                                                                                                                                                                                                                                                                                                                                                    |    |  |